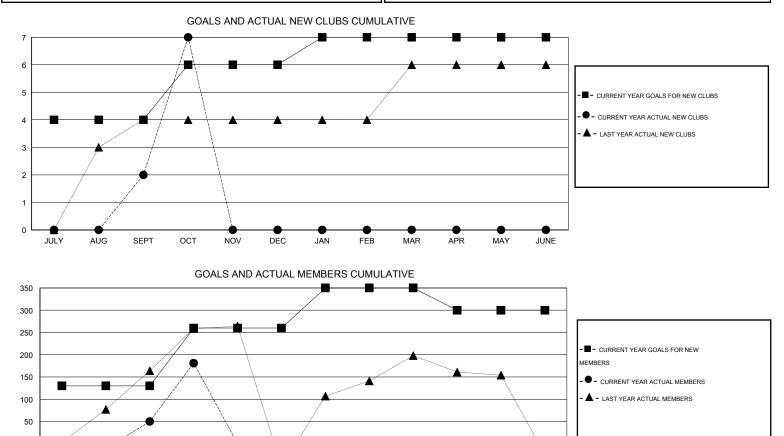

## LOCATION INDIA

GMT CA 6

| Clubs         |                  |                   |                  |                  | Members               |                    |                                     |                    |                  |
|---------------|------------------|-------------------|------------------|------------------|-----------------------|--------------------|-------------------------------------|--------------------|------------------|
|               | RESU             | LTS FOR 2014-2015 | i                |                  | RESULTS FOR 2014-2015 |                    |                                     |                    |                  |
| QUARTER       | NEW CLUB<br>GOAL | NEW CLUBS         | DROPPED<br>CLUBS | NET<br>GAIN/LOSS | QUARTER               | NEW MEMBER<br>GOAL | CHARTER AND<br>NEW MEMBERS<br>ADDED | DROPPED<br>MEMBERS | NET<br>GAIN/LOSS |
| JULY/AUG/SEPT | 4                | 2                 | 0                | 2                | JULY/AUG/SEPT         | 130                | 175                                 | 125                | 50               |
| OCT/NOV/DEC   | 2                | 5                 | 0                | 5                | OCT/NOV/DEC           | 130                | 140                                 | 9                  | 131              |
| JAN/FEB/MAR   | 1                | 0                 | 0                | 0                | JAN/FEB/MAR           | 90                 | 0                                   | 0                  | 0                |
| APR/MAY/JUNE  | 0                | 0                 | 0                | 0                | APR/MAY/JUNE          | -50                | 0                                   | 0                  | 0                |