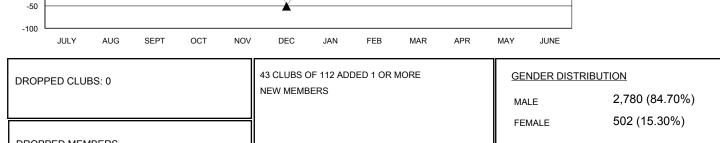

## LOCATION INDIA

GMT CA 6

| Clubs         |                  |                   |                  |                  | Members               |                    |                                     |                    |                  |
|---------------|------------------|-------------------|------------------|------------------|-----------------------|--------------------|-------------------------------------|--------------------|------------------|
|               | RESU             | LTS FOR 2014-2015 | i                |                  | RESULTS FOR 2014-2015 |                    |                                     |                    |                  |
| QUARTER       | NEW CLUB<br>GOAL | NEW CLUBS         | DROPPED<br>CLUBS | NET<br>GAIN/LOSS | QUARTER               | NEW MEMBER<br>GOAL | CHARTER AND<br>NEW MEMBERS<br>ADDED | DROPPED<br>MEMBERS | NET<br>GAIN/LOSS |
| JULY/AUG/SEPT | 4                | 2                 | 0                | 2                | JULY/AUG/SEPT         | 130                | 175                                 | 125                | 50               |
| OCT/NOV/DEC   | 2                | 5                 | 0                | 5                | OCT/NOV/DEC           | 130                | 140                                 | 9                  | 131              |
| JAN/FEB/MAR   | 1                | 0                 | 0                | 0                | JAN/FEB/MAR           | 90                 | 0                                   | 0                  | 0                |
| APR/MAY/JUNE  | 0                | 0                 | 0                | 0                | APR/MAY/JUNE          | -50                | 0                                   | 0                  | 0                |